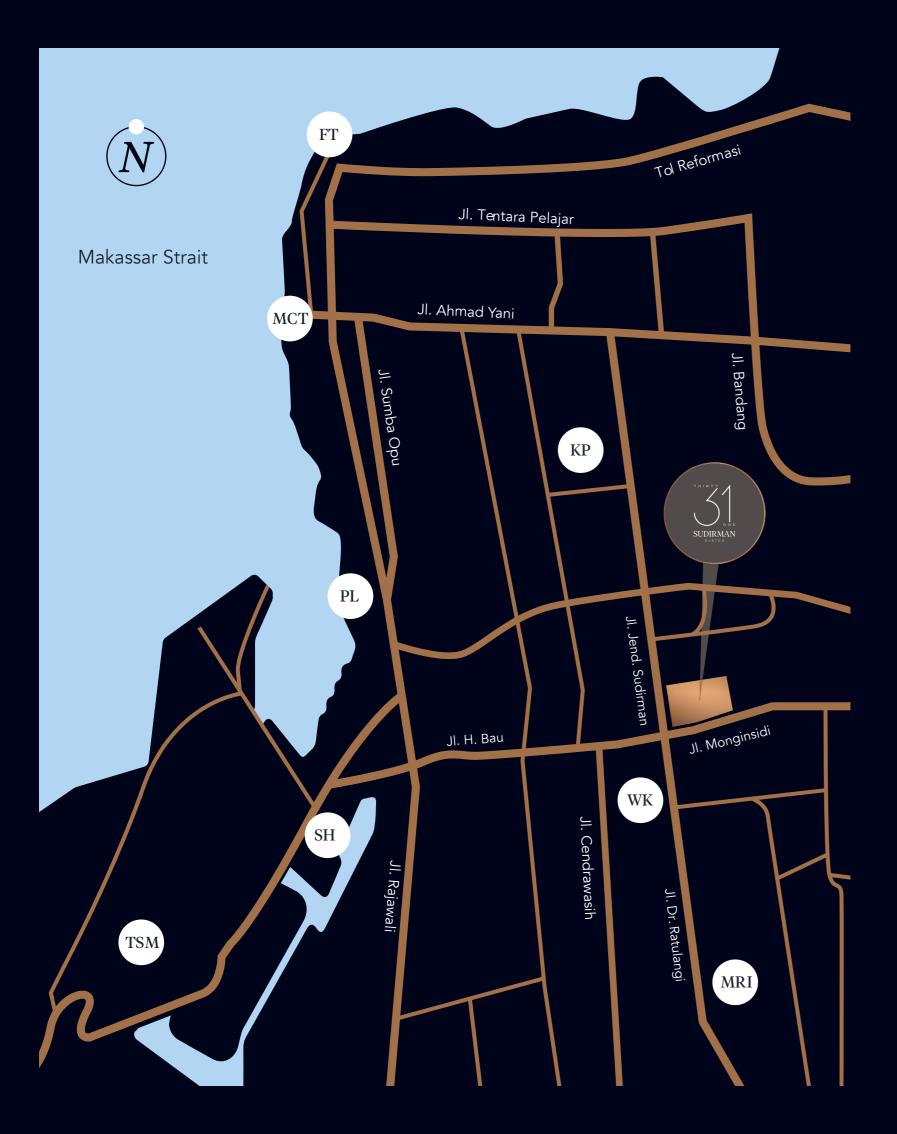

#### The Surrounding Area

 $\diamondsuit \diamondsuit \diamondsuit \diamondsuit \diamondsuit \diamondsuit \diamondsuit \diamondsuit \\$ 

Trans Studio | > 10 Minutes |

Ferry | Terminal Makassar | > 10 Minutes |

MCT Makassar Sontainer Terminal > 9 Minutes

PL Pantai > 4 Minutes

KP Karebosi > 5 Minutes

WK Wisma > 1 Minutes

MRI Mall Ratu > 3 Minutes

SH Siloam > 3 Minutes