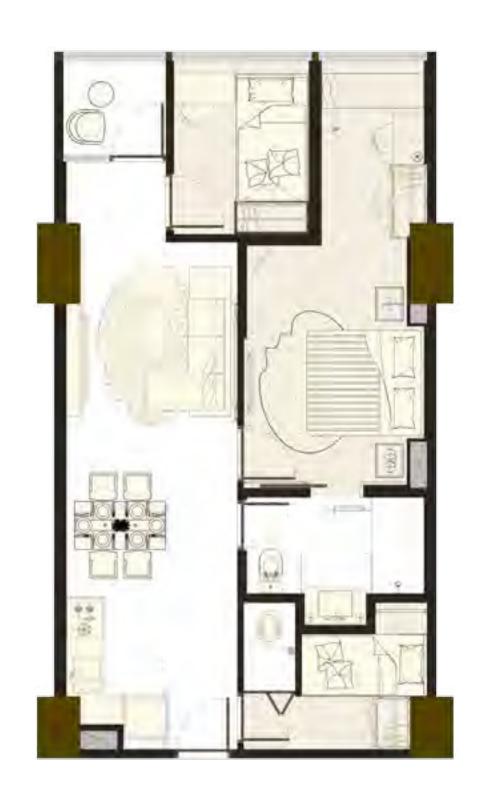

# 2 Bedroom Suites

## 2 Bedroom Suites

nett 68 sqm semi gross 80,2 sqm

1 Master Bedroom Maid Room & Bathroom

1 Bedroom Living & Dining Room

1 Bathroom Balo

Kitchen

Master Bedroom

Master Bedroom

Bedroom Bathroom