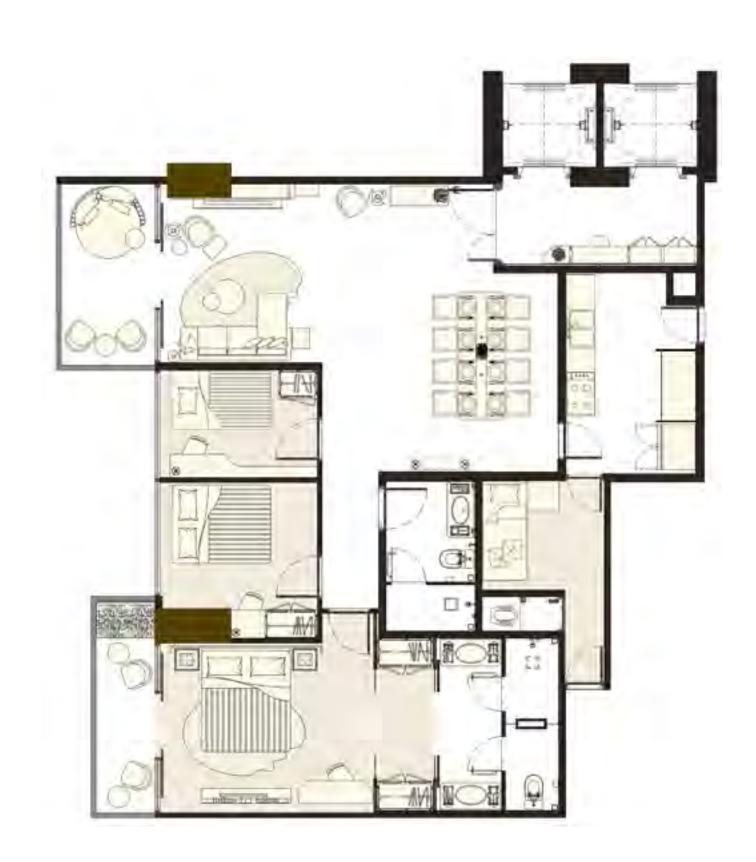

# Floor Plan The generously proportioned layouts are designed featured to present an overflowing sense of comfort in every corner of the development.

### Floor Plan

FLOOR PLAN 27<sup>th</sup> - 30<sup>th</sup> Floor

FLOOR PLAN 5th - 26th Floor

#### North Private Suites

#### North Private Suites

137 sqm 163 sqm semi gross

1 Master Bedroom Maid Room & Bathroom 1 Master Bathroom Living & Dining Room

Kitchen 2 Bedrooms 2 Balconies 1 Bathroom

Private Lift

Master Bedroom

Master Bathroom

Foyer Living Room

Bathroom Bedroom

Kitchen