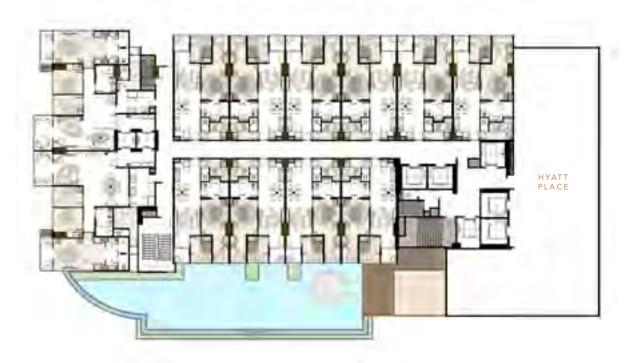

#### PODIUM FLOOR

- 1 Kids Club
- 2 Multi Purpose Room
- 3 Private Suites Lift
- 4 Restaurant Kitchen
- 5 Restaurant
- 6 Kids Pool
- 7 Swimming Pool
- 8 Premier Suites Lift
- 9 Gym
- 10 Hyatt Place Lift
- 11 Ramp Basement

# Floor Plan The generously proportioned layouts are designed featured to present an overflowing sense of comfort in every corner of the development.