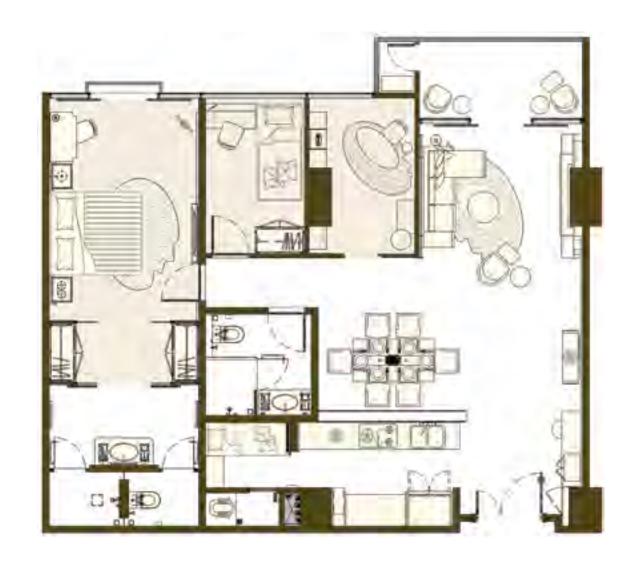

## 3 Bedroom Premier Suites

### 3 Bedroom Premier Suites A, B, C, D

Premier Suites A

Premier Suites B, C, D 123 sqm semi gross 146,4 sqm

Maid Room & Bathroom Living & Dining Room Kitchen 2 Bedrooms

1 Bathroom

2 Balconies