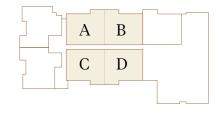

## 3 Bedroom Premier Suites

### 3 Bedroom Premier Suites A, B, C, D

Premier Suites A

Premier Suites B, C, D 123 sqm semi gross 146,4 sqm

Maid Room & Bathroom Living & Dining Room Kitchen 2 Bedrooms

1 Bathroom

2 Balconies