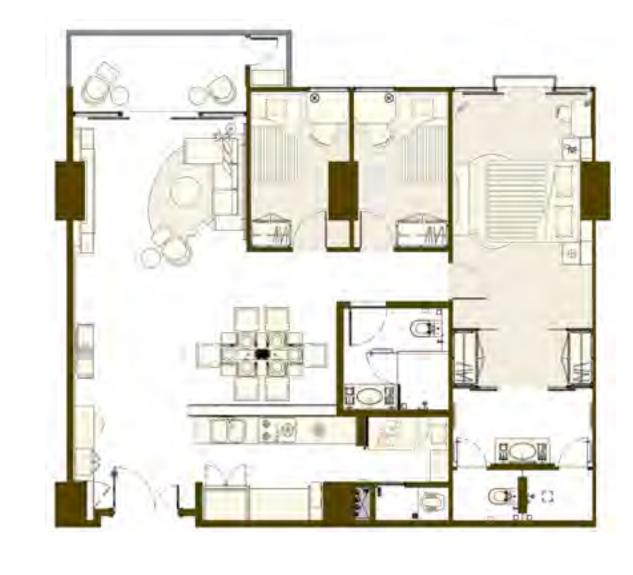

## 3 Bedroom Premier Suites

### 3 Bedroom Premier Suites E

129 sqm 153,5 sqm semi gross

Maid Room & Bathroom Living & Dining Room 1 Master Bathroom

Kitchen 2 Bedrooms

1 Bathroom 2 Balconies

Living Room

Dining Room

Kitchen Study Room

Kids Bedroom Bathroom

Master Bedroom

Master Bedroom