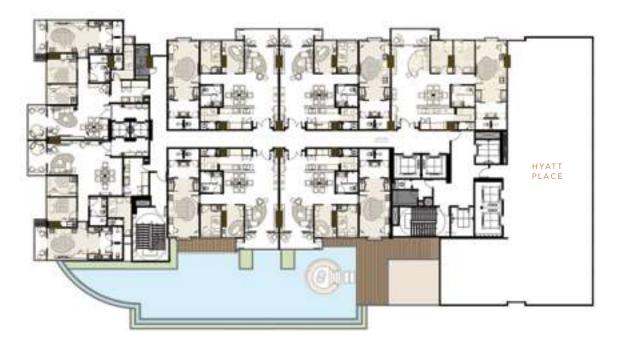

#### PODIUM FLOOR

- 1 Kids Club
- 2 Multi Purpose Room
- 3 Private Suites Lift
- 4 Restaurant Kitchen
- 5 Restaurant
- 6 Kids Pool
- 7 Swimming Pool
- 8 Premier Suites Lift
- 9 Gym
- 10 Hyatt Place Lift
- 11 Ramp Basement

# Floor Plan The generously proportioned layouts are designed featured to present an overflowing sense of comfort in every corner of the development.