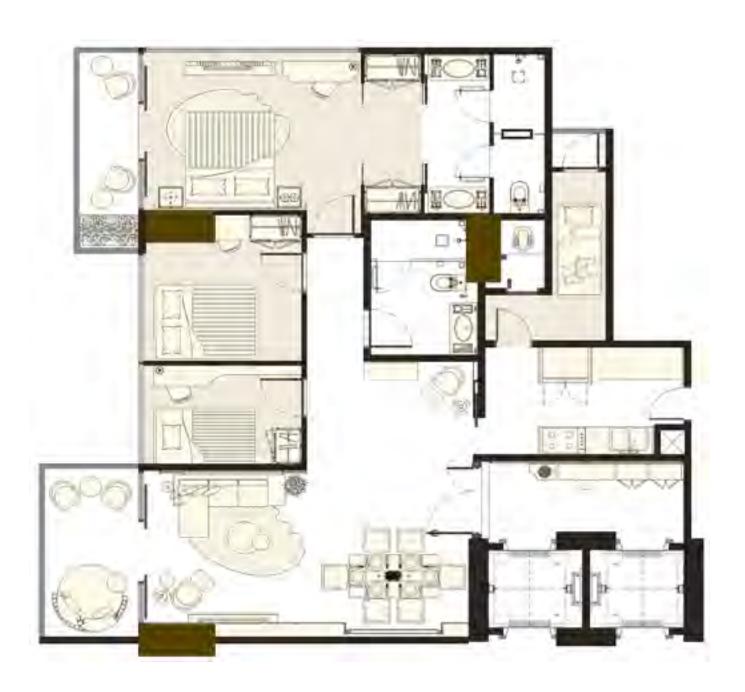

#### North Private Suites

137 sqm 163 sqm semi gross

1 Master Bedroom Maid Room & Bathroom 1 Master Bathroom Living & Dining Room

Kitchen 2 Bedrooms 2 Balconies 1 Bathroom

Private Lift

Master Bedroom

Master Bathroom

Foyer Living Room

Bathroom Bedroom

Kitchen