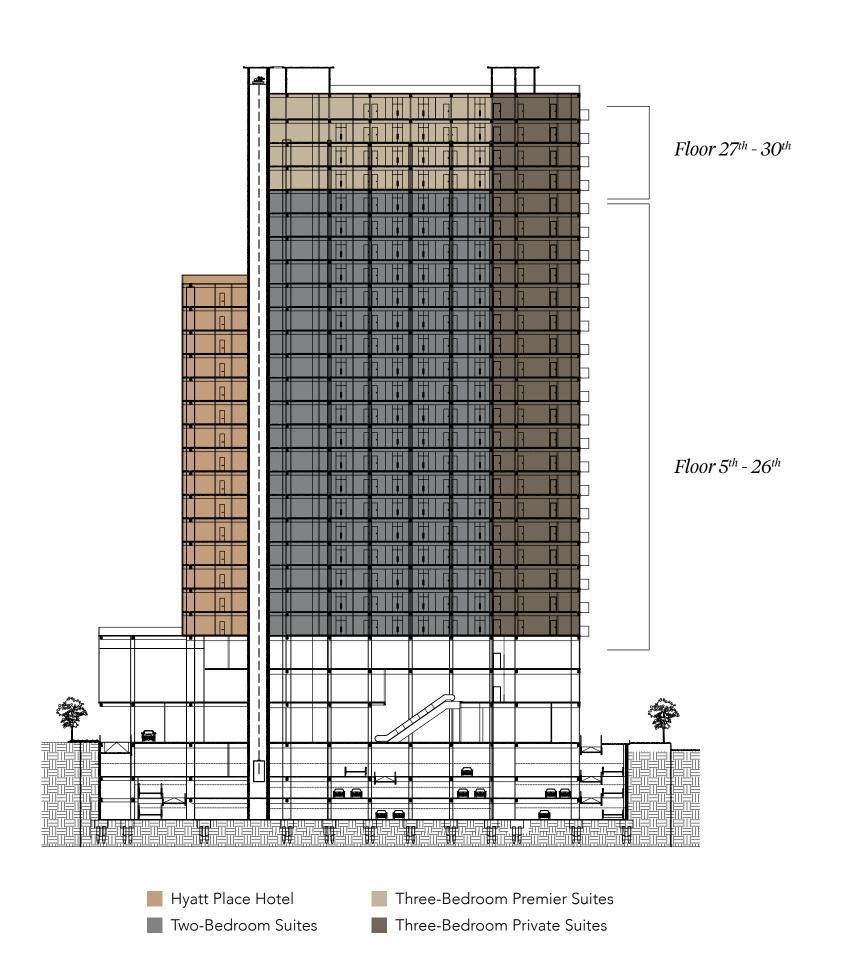

## A VIEW FOR THE FEW 31 Sudirman Suites is home to only 256 of the Select Community largest suites, consisting of 46 three-bedroom private suites, 20 three-bedroom premier suites and 190 two-bedroom suites. We designed the highest levels of privacy and security for the luckiest few. This iconic beauty will be the benchmark of urban living in Makassar's skyscraper landscape.

### Floor Plan

FLOOR PLAN 27<sup>th</sup> - 30<sup>th</sup> Floor

FLOOR PLAN 5th - 26th Floor