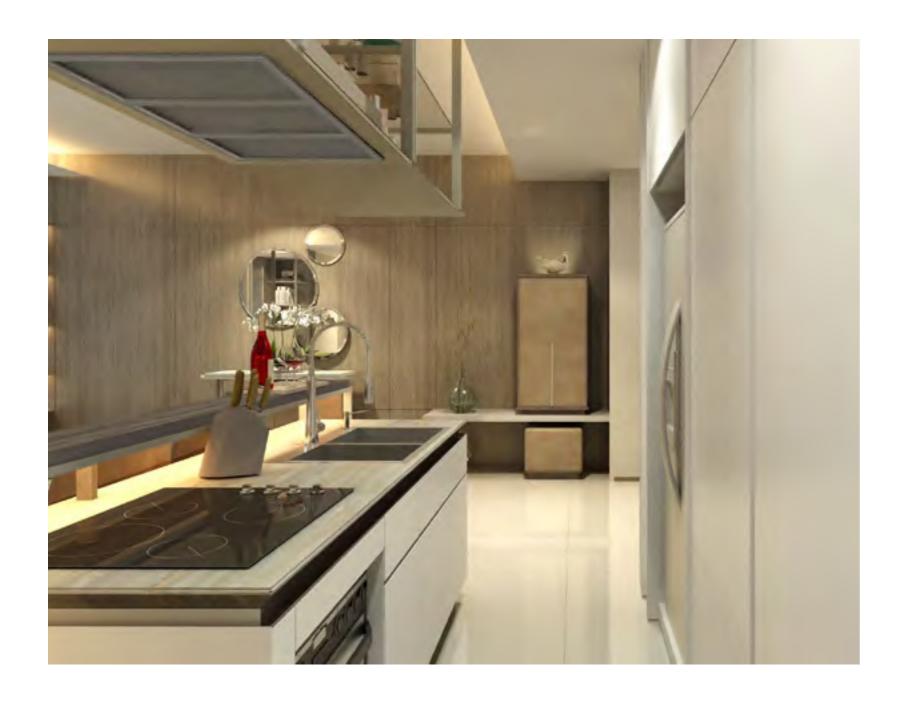

Master Bedroom

Master Bathroom





Foyer Living Room





Bathroom Bedroom





Kitchen



# South Private Suites



## South Private Suites

nett 143 sqm semi gross 170,1 sqm



1 Master Bedroom Maid Room & Bathroom

1 Master Bathroom Living & Dining Room

2 Bedrooms Kitchen
1 Bathroom 2 Balconies

Private Lift







Master Bedroom

Master Bathroom



## 3 Bedroom Premier Suites





### 3 Bedroom Premier Suites A, B, C, D



Premier Suites A

Premier Suites B, C, D 123 sqm semi gross 146,4 sqm

Maid Room & Bathroom Living & Dining Room Kitchen 2 Bedrooms

1 Bathroom

2 Balconies

### 3 Bedroom Premier Suites E



129 sqm 153,5 sqm semi gross

Maid Room & Bathroom Living & Dining Room 1 Master Bathroom

Kitchen 2 Bedrooms

1 Bathroom 2 Balconies







Living Room

Dining Room





Kitchen Study Room





Kids Bedroom Bathroom





Master Bedroom

Master Bedroom





# 2 Bedroom Suites



## 2 Bedroom Suites

nett 68 sqm semi gross 80,2 sqm



1 Master Bedroom Maid Room & Bathroom

1 Bedroom Living & Dining Room

1 Bathroom Balo

Kitchen







Master Bedroom

Master Bedroom





Bedroom Bathroom



## Specifications

#### **FLOORING**

Living & Dining Marble

Master BedroomParquette (Laminated)BedroomParquette (Laminated)

Master BathroomMarbleBathroomMarbleKitchenMarbleFoyer & CorridorMarble

Balcony Homogenous Tile

#### DOOR

 Main Entrance
 Engineered Wooden Door

with Laminated Finish

Bedroom Engineered Wooden Door

with Laminated Finish

Bathroom Engineered Wooden Door

with Laminated Finish

Balcony Aluminium Sliding Door

#### WINDOWS

Facade Window Alu