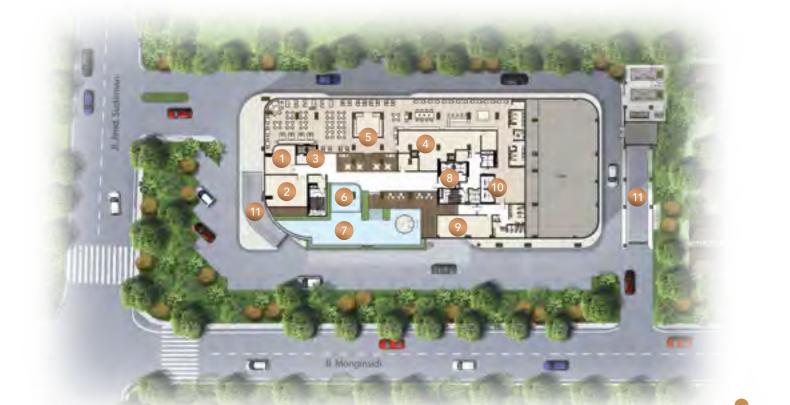

# Site Plan The highly accessible location, thoughtfully planned site and well-crafted layout, seals 31 Sudirman Suites into one admired and pleasing home to be proud of.

### Site Plan

#### PODIUM FLOOR

- 1 Kids Club
- 2 Multi Purpose Room
- 3 Private Suites Lift
- 4 Restaurant Kitchen
- 5 Restaurant
- 6 Kids Pool
- 7 Swimming Pool
- 8 Premier Suites Lift
- 9 Gym
- 10 Hyatt Place Lift
- 11 Ramp Basement