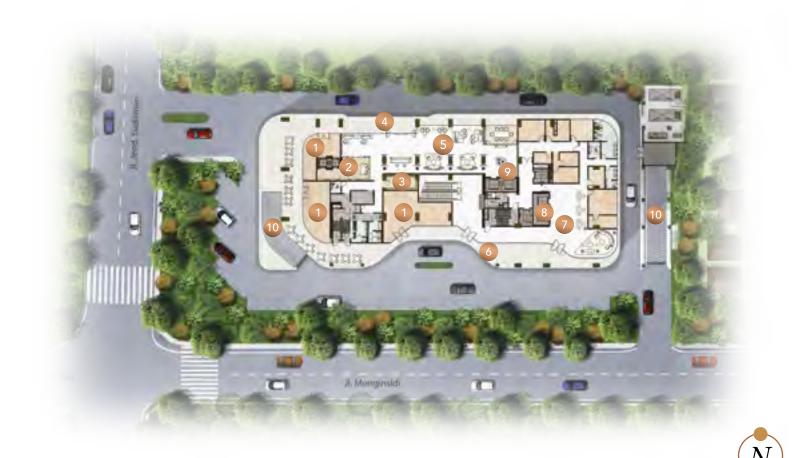

# Site Plan The highly accessible location, thoughtfully planned site and well-crafted layout, seals 31 Sudirman Suites into one admired and pleasing home to be proud of.

### Site Plan

#### GROUND FLOOR

- 1 Commercial Area
- 2 Private Suites Foyer
- 3 Mailing Room
- 4 Phinisi Entrance

- 5 Phinisi Lobby
- 6 Hyatt Place Drop Off
- 7 Hyatt Place Lobby
- 8 Hyatt Place Lift
- Lobby

9 Premier Suites Foyer

10 Ramp Basement